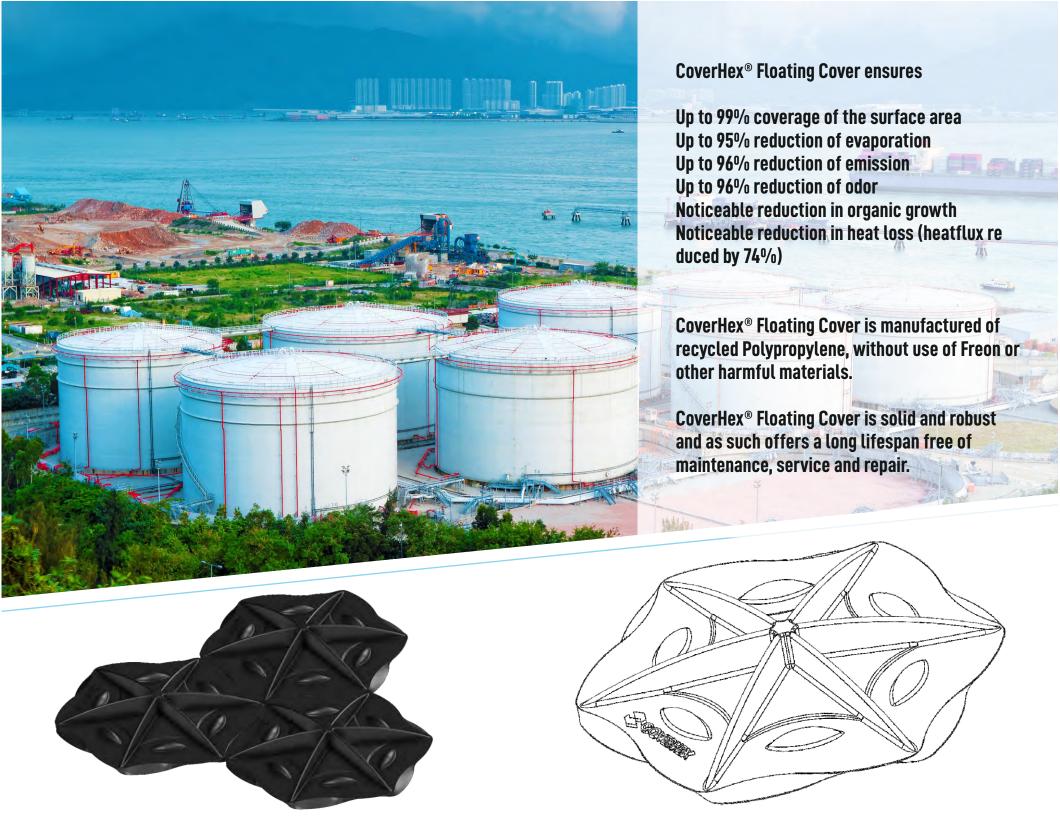

The CoverHex Highlight

www.coverhex.com

The unique and patented CoverHex® Floating Cover is perfect on almost any form of fluid surface and is the ideal solution for controlling such things as:

- **√** Odor
- **✓ Emission**
- ✓ Heat loss
- ✓ UV effect
- ✓ Evaporation
- ✓ Organic growth

Further, the CoverHex® Floating Cover deters unwanted waterfowls from landing on covered waters (what significantly reduces sedimentation, risk of E. coli).

Since its launch in 2010, CoverHex® Floating Cover has been chosenfor a vast number of installations globally, making the CoverHex® Floating Cover the market leading solution.

Today CoverHex® Floating Cover is used on almost all forms of basins, lagoons, reservoirs, containers, ponds and tanks.

- ✓ Is the solid, robust and long lasting solution
- √ Has no weak spots, no blow- / injection holes
- √ Has no hollow areas (that eventually will break)
- **✓** Withstand rain, snow and frost
- ✓ Has no openings (that eventuelly will clog due to sand, debris, algae etc.)