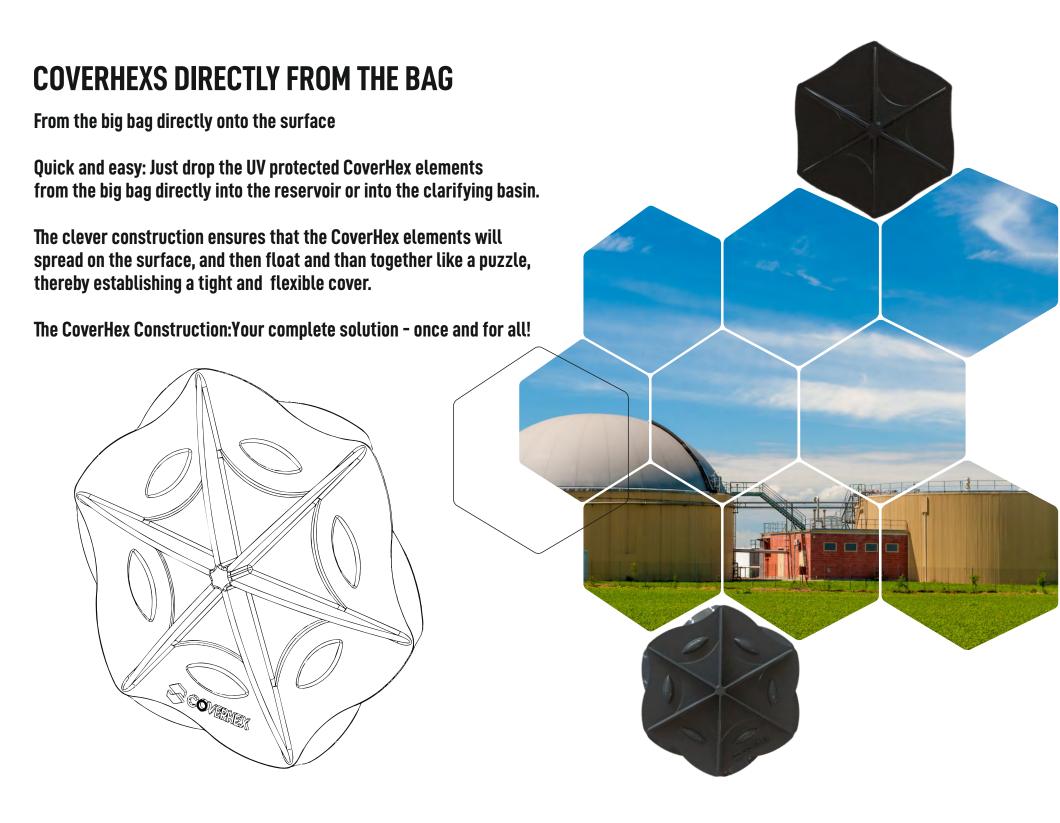

And this in a particularly simple, quick and economical way: without static load on the basin and approved construction measures. Because the CoverHex elements automatically spread on the surface and then float togehter thereby establishing a tight cover.

The CoverHex Construction

A system that pays off!

Big Bag delivery and installation

Big Bag delivery and installation

Big Bag delivery and installation

Big Bag delivery and installation

Big Bag delivery and installation

Big Bag delivery and installation