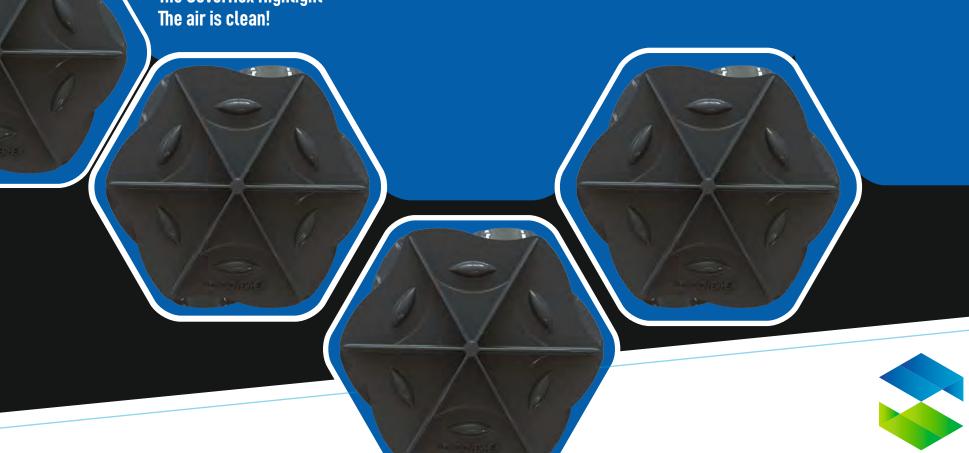

The CoverHex Highlight

www.coverhex.com

The unique and patented CoverHex® Floating Cover is perfect on almost any form of fluid surface and is the ideal solution for controlling such things as:

- **√** Odor
- **✓ Emission**
- ✓ Heat loss
- ✓ UV effect
- ✓ Evaporation
- ✓ Organic growth