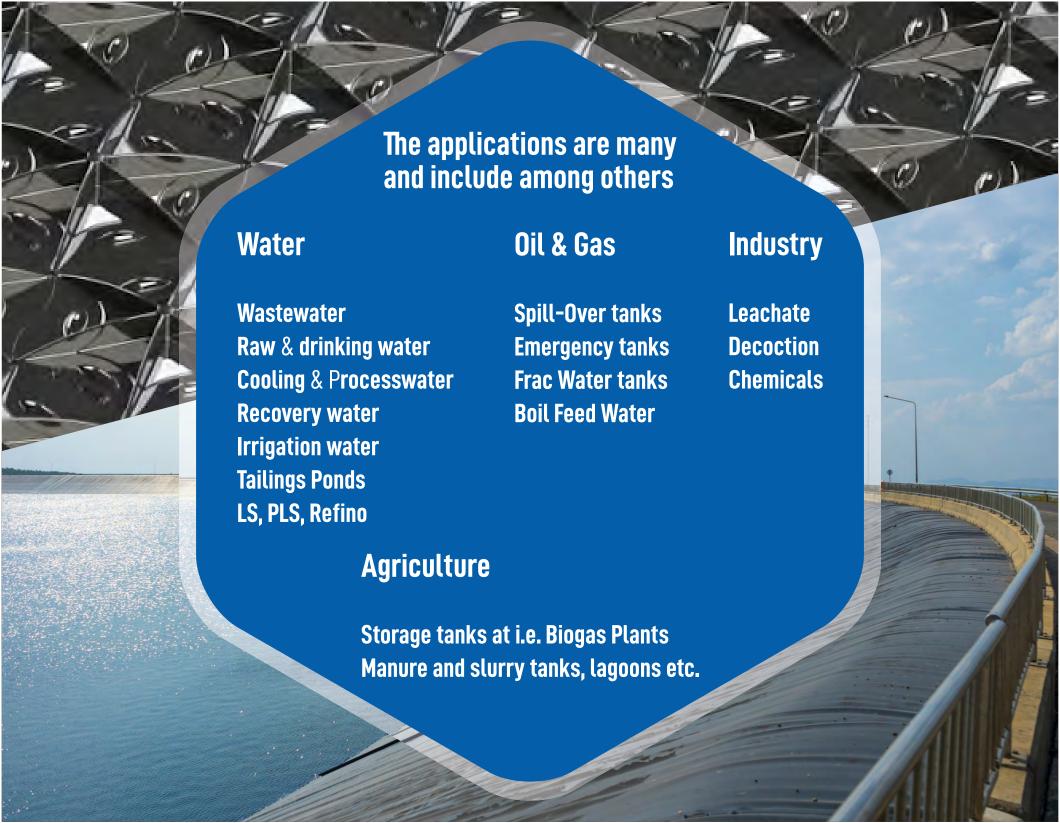

The CoverHex Highlight

www.coverhex.com

The unique and patented CoverHex® Floating Cover is perfect on almost any form of fluid surface and is the ideal solution for controlling such things as:

- **√** Odor
- **✓ Emission**
- ✓ Heat loss
- ✓ UV effect
- ✓ Evaporation
- ✓ Organic growth

Today CoverHex® Floating Cover is used on almost all forms of basins, lagoons, reservoirs, containers, ponds and tanks.

- ✓ Is the solid, robust and long lasting solution
- √ Has no weak spots, no blow- / injection holes
- √ Has no hollow areas (that eventually will break)
- **✓** Withstand rain, snow and frost
- ✓ Has no openings (that eventuelly will clog due to sand, debris, algae etc.)