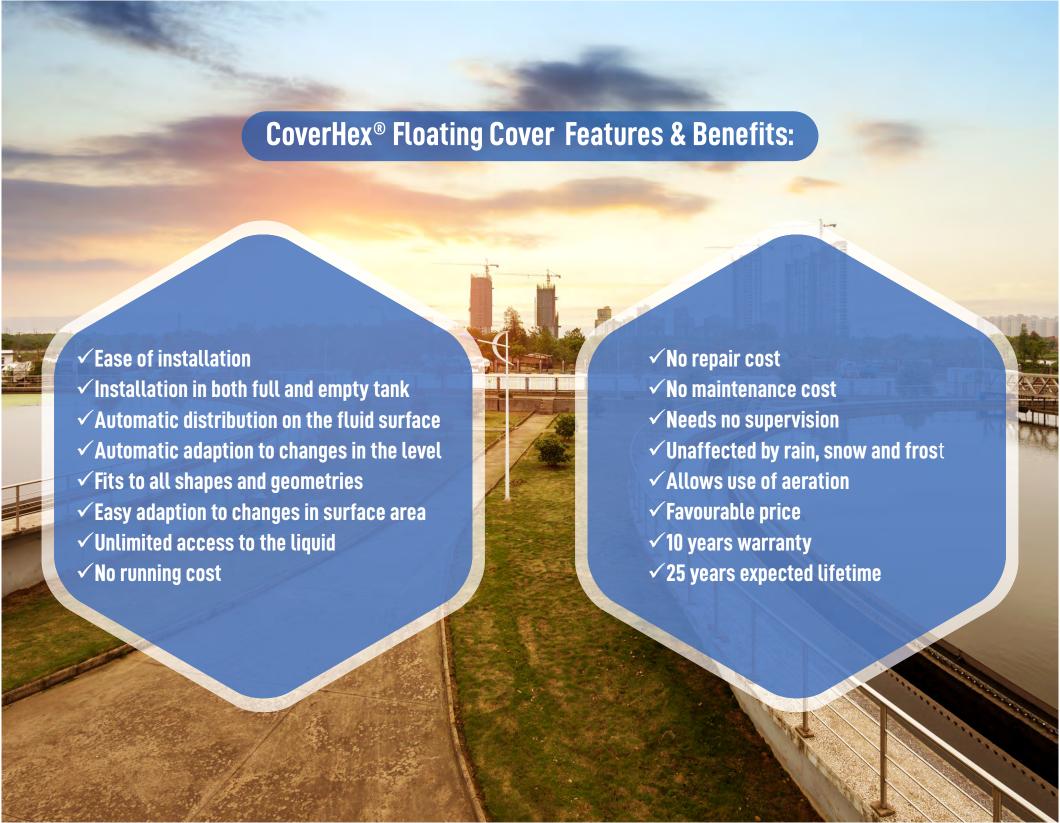

## THERE IS SOMETHING IN THE AIR...

Uncovered clarifying basins — a lot of stench, trouble with neighbours and the environment. These times are over: the CoverHex Concept reduces odour emission up to 90%!

And this in a particularly simple, quick and economical way: without static load on the basin and approved construction measures. Because the CoverHex elements automatically spread on the surface and then float togehter thereby establishing a tight cover.

## NO MAINTENAINCE, NO OPERATING COSTS

The instant solution which lasts for 25 years at least.

Those who are familiar with the challenges and requirements of the waste water industry can develop and implement professional solutions.

The developers and manufacturers of the CoverHex are experienced and quali\_ed experts in the areas water, soil and air, and they know what is going on.

Optimal function and convincing economy ensured by the CoverHex system easily and permanently meet the constantly growing requirements for the environment. With the CoverHex you are always safe - you can use additional covers at any time when expanding or remove elements on smaller surfaces. And the minimum lifespan of 25 years speaks for itself.