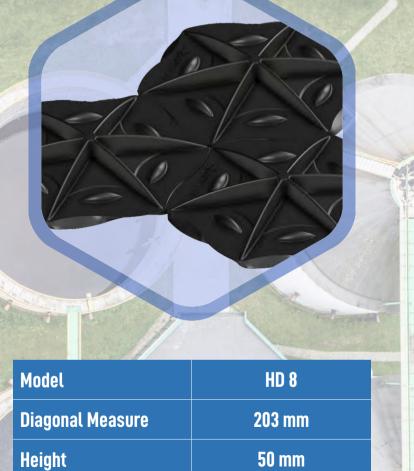

| Model            | HD 10                  |
|------------------|------------------------|
| Diagonal Measure | 254 mm                 |
| Height           | 70 mm                  |
| Weight           | 267 gram               |
| Weight per m²    | 6,408 m²               |
| Pcs per m²       | 24 pie                 |
| Big Bag          | 1,0 mt x1,3 mt x2,5 mt |
| Surface Area     | 45 m²                  |
| Weight           | 300 kg                 |