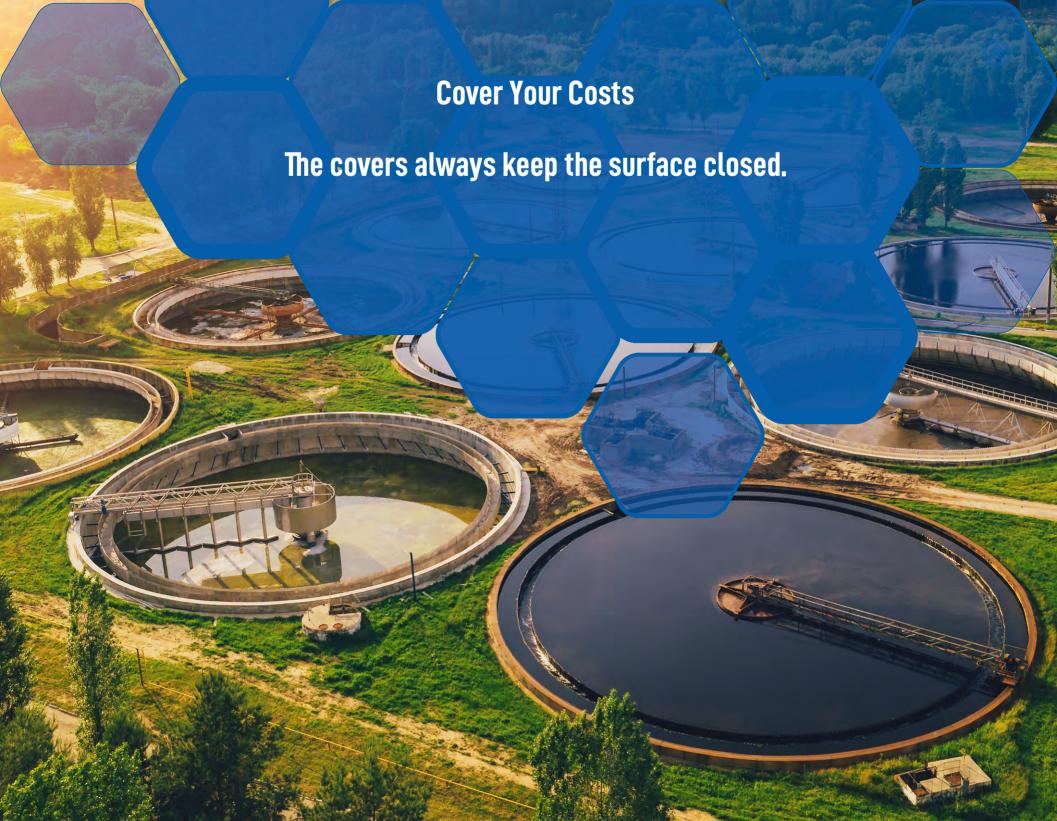

## NO MAINTENAINCE, NO OPERATING COSTS

The instant solution which lasts for 25 years at least.

Those who are familiar with the challenges and requirements of the waste water industry can develop and implement professional solutions.

The developers and manufacturers of the CoverHex are experienced and quali\_ed experts in the areas water, soil and air, and they know what is going on.

Optimal function and convincing economy ensured by the CoverHex system easily and permanently meet the constantly growing requirements for the environment. With the CoverHex you are always safe - you can use additional covers at any time when expanding or remove elements on smaller surfaces. And the minimum lifespan of 25 years speaks for itself.