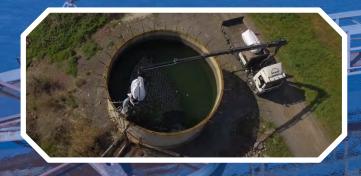

## THERE IS SOMETHING IN THE AIR...

Uncovered clarifying basins — a lot of stench, trouble with neighbours and the environment. These times are over: the CoverHex Concept reduces odour emission up to 90%!

And this in a particularly simple, quick and economical way: without static load on the basin and approved construction measures. Because the CoverHex elements automatically spread on the surface and then float togehter thereby establishing a tight cover.