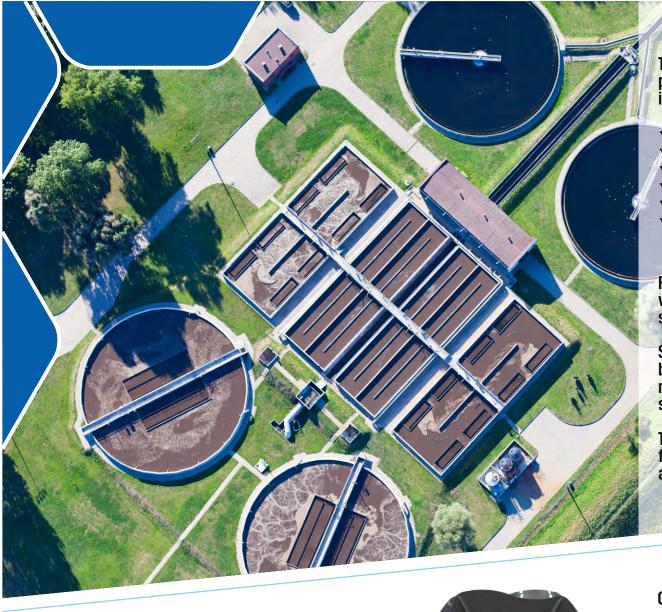

## THERE IS SOMETHING IN THE AIR...

Uncovered clarifying basins — a lot of stench, trouble with neighbours and the environment. These times are over: the CoverHex Concept reduces odour emission up to 90%!

And this in a particularly simple, quick and economical way: without static load on the basin and approved construction measures. Because the CoverHex elements automatically spread on the surface and then float togehter thereby establishing a tight cover.