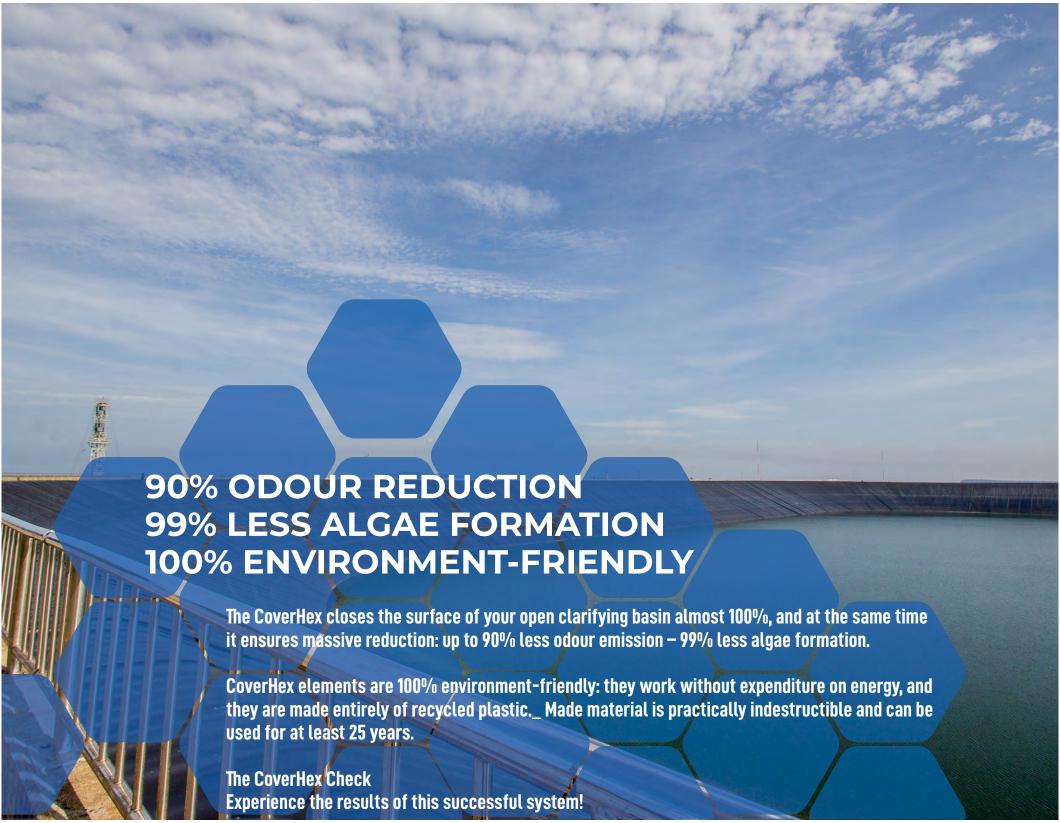

## THERE IS SOMETHING IN THE AIR...

Uncovered clarifying basins — a lot of stench, trouble with neighbours and the environment. These times are over: the CoverHex Concept reduces odour emission up to 90%!

And this in a particularly simple, quick and economical way: without static load on the basin and approved construction measures. Because the CoverHex elements automatically spread on the surface and then float togehter thereby establishing a tight cover.

## YOU CANNOT ELIMINATE THE TOPIC OF ODOUR EMISSION

But you can remove unpleasant smell from the air

Developed and manufactured in TURKEY - unsurpassed in quality, durability and environmental friendliness. There is a reason why the European environmental technology is considered examplary – with the CoverHex you meet the highest international standards. Scientifically proven: up to 90% less odour emission – 99% less algae formation. And who would value these features more than you?