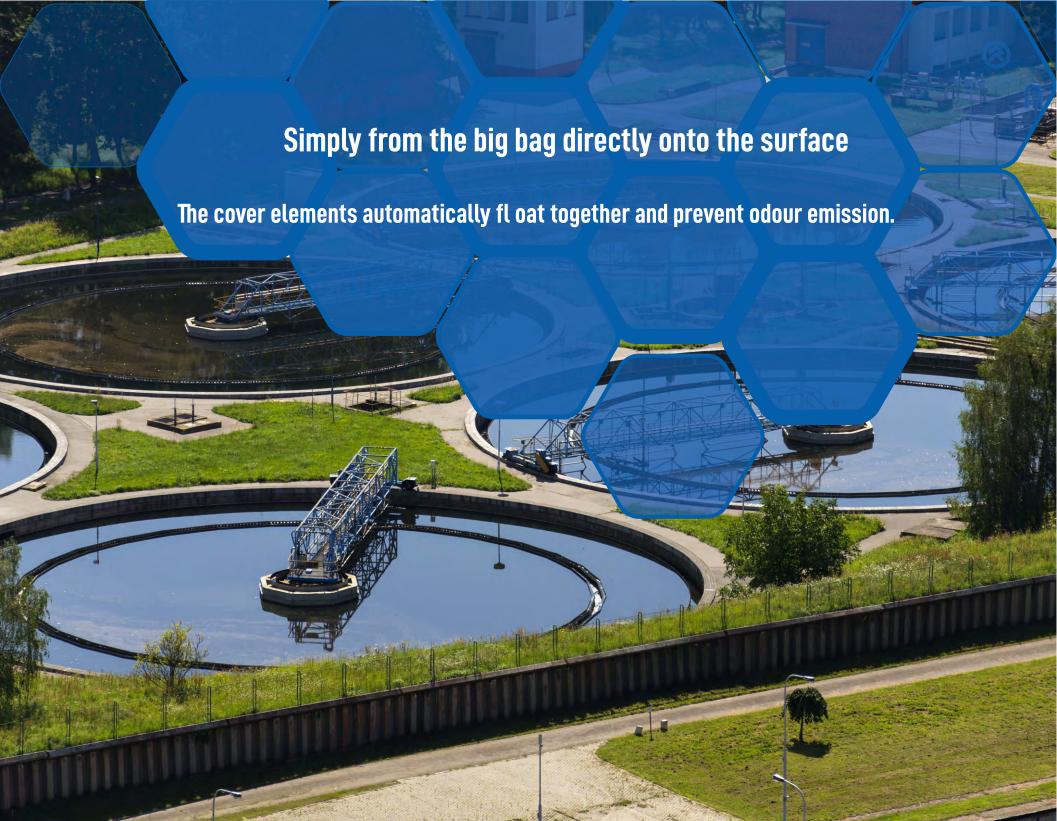

## THERE IS SOMETHING IN THE AIR...

Uncovered clarifying basins — a lot of stench, trouble with neighbours and the environment. These times are over: the CoverHex Concept reduces odour emission up to 90%!

And this in a particularly simple, quick and economical way: without static load on the basin and approved construction measures. Because the CoverHex elements automatically spread on the surface and then float togehter thereby establishing a tight cover.