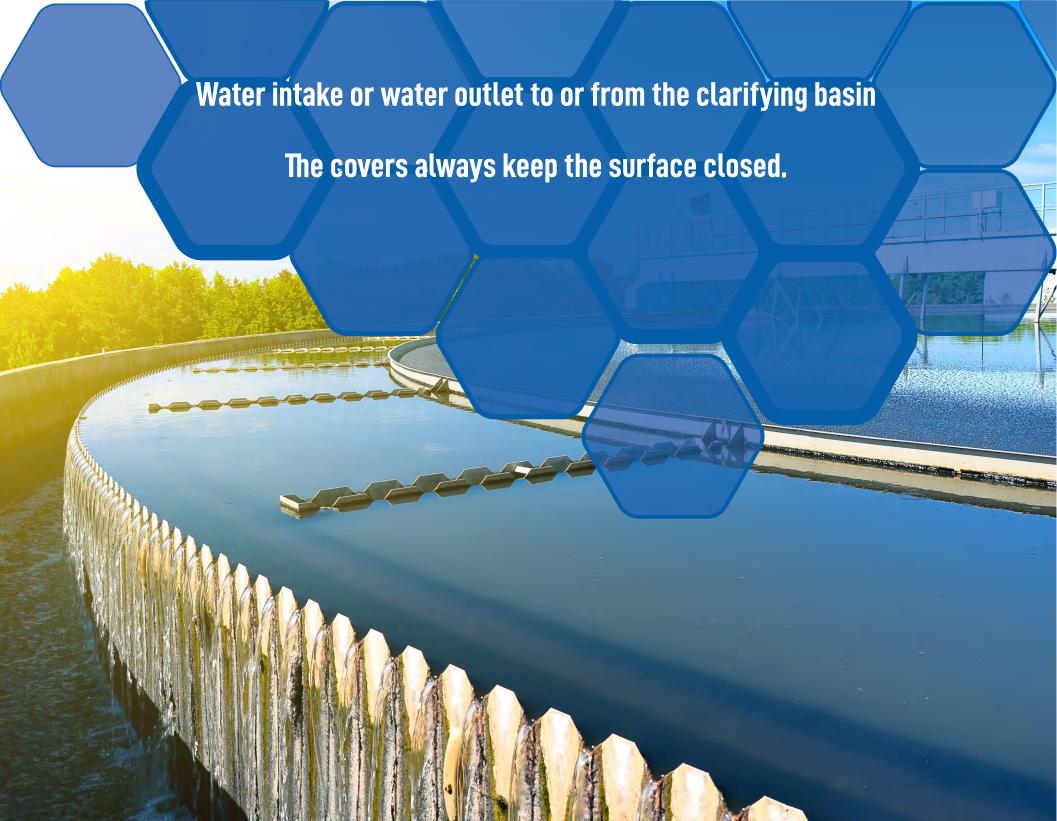

Further, the CoverHex® Floating Cover deters unwanted waterfowls from landing on covered waters (what significantly reduces sedimentation, risk of E. coli).

Since its launch in 2010, CoverHex® Floating Cover has been chosenfor a vast number of installations globally, making the CoverHex® Floating Cover the market leading solution.

Today CoverHex® Floating Cover is used on almost all forms of basins, lagoons, reservoirs, containers, ponds and tanks.

- ✓ Is the solid, robust and long lasting solution
- √ Has no weak spots, no blow- / injection holes
- √ Has no hollow areas (that eventually will break)
- **✓** Withstand rain, snow and frost
- ✓ Has no openings (that eventuelly will clog due to sand, debris, algae etc.)