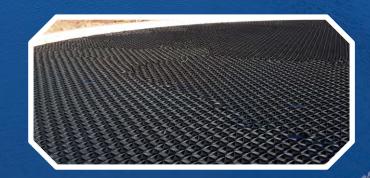

## THERE IS SOMETHING IN THE AIR...

Uncovered clarifying basins — a lot of stench, trouble with neighbours and the environment. These times are over: the CoverHex Concept reduces odour emission up to 90%!

And this in a particularly simple, quick and economical way: without static load on the basin and approved construction measures. Because the CoverHex elements automatically spread on the surface and then float togehter thereby establishing a tight cover.

The CoverHex Highlight

www.coverhex.com

The unique and patented CoverHex® Floating Cover is perfect on almost any form of fluid surface and is the ideal solution for controlling such things as:

- **√** Odor
- **✓ Emission**
- ✓ Heat loss
- ✓ UV effect
- ✓ Evaporation
- ✓ Organic growth