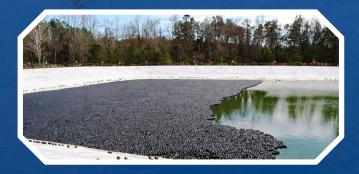

Further, the CoverHex® Floating Cover deters unwanted waterfowls from landing on covered waters (what significantly reduces sedimentation, risk of E. coli).

Since its launch in 2010, CoverHex® Floating Cover has been chosenfor a vast number of installations globally, making the CoverHex® Floating Cover the market leading solution.

Today CoverHex® Floating Cover is used on almost all forms of basins, lagoons, reservoirs, containers, ponds and tanks.

- ✓ Is the solid, robust and long lasting solution
- √ Has no weak spots, no blow- / injection holes
- √ Has no hollow areas (that eventually will break)
- **✓** Withstand rain, snow and frost
- ✓ Has no openings (that eventuelly will clog due to sand, debris, algae etc.)