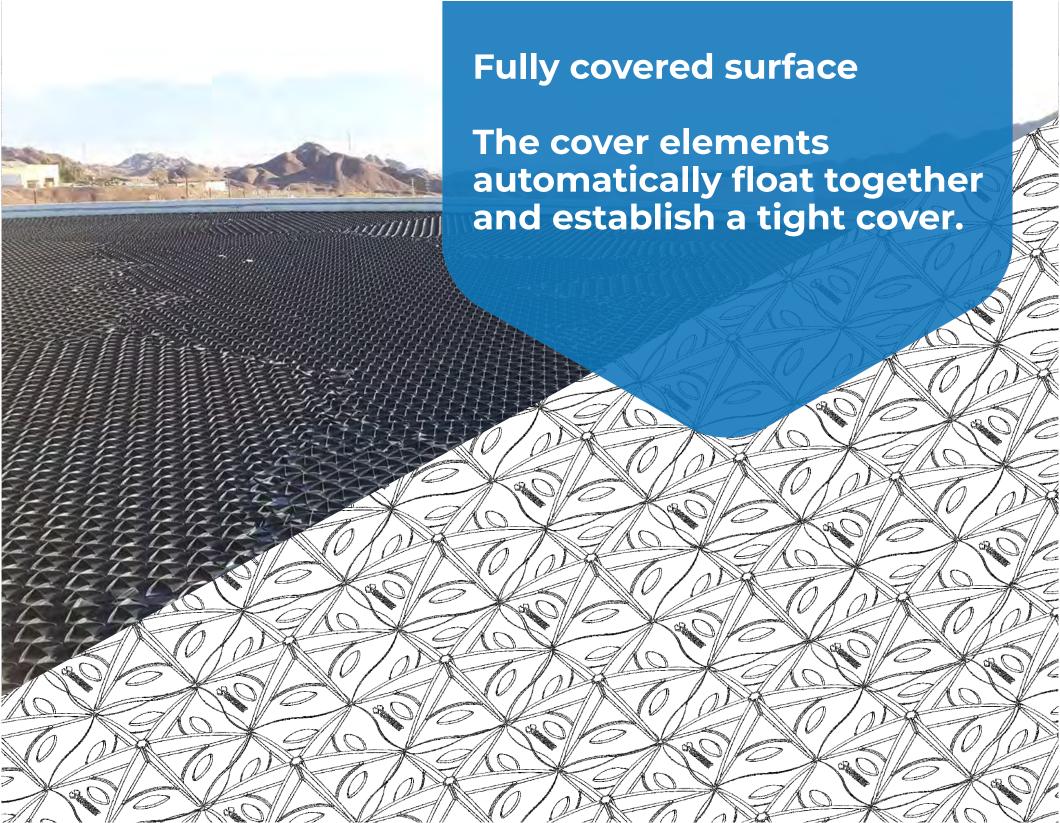

And this in a particularly simple, quick and economical way: without static load on the basin and approved construction measures. Because the CoverHex elements automatically spread on the surface and then float togehter thereby establishing a tight cover.