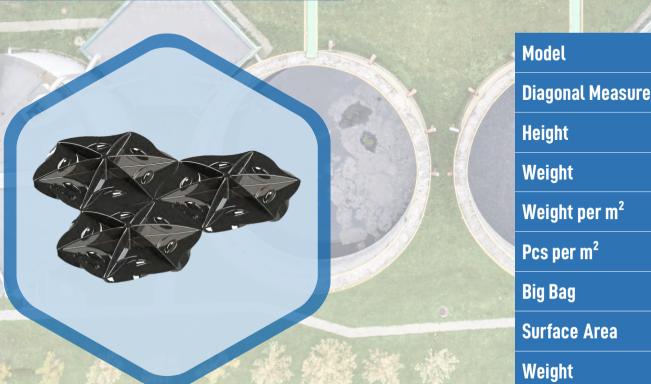

| Model            | HD 10                  |
|------------------|------------------------|
| Diagonal Measure | 254 mm                 |
| Height           | 70 mm                  |
| Weight           | 267 gram               |
| Weight per m²    | 6,408 m²               |
| Pcs per m²       | 24 pie                 |
| Big Bag          | 1,0 mt x1,3 mt x2,5 mt |
| Surface Area     | 45 m²                  |
| Weight           | 300 kg                 |

**132** gram

5,016 m<sup>2</sup>

**38** pie

1,0 mt x1,3 mt x2,5 mt

55 m<sup>2</sup>

280 kg